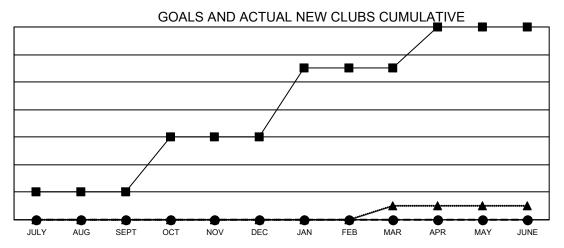

## Clubs **RESULTS FOR 2020-2021** DROPPED CLUBS NEW CLUB GOAL **NEW CLUBS QUARTER** 2 0 1 JULY/AUG/SEPT 4 0 0 OCT/NOV/DEC 5 0 3 JAN/FEB/MAR 3 105 APR/MAY/JUNE APR/MAY/JUNE

- CURRENT YEAR ACTUAL NEW CLUBS

- LAST YEAR ACTUAL NEW CLUBS