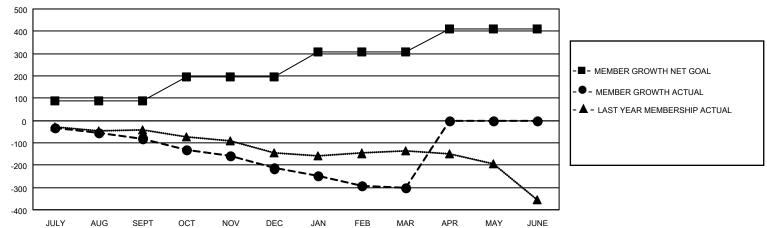

## Multiple District 9

Results as of: 3/31/2021

**LOCATION: IOWA** 

| Members                                    |                             |                                                                              |                                                    |  |  |  |  |  |
|--------------------------------------------|-----------------------------|------------------------------------------------------------------------------|----------------------------------------------------|--|--|--|--|--|
| RESULTS FOR 2020-2021                      |                             |                                                                              |                                                    |  |  |  |  |  |
| QUARTER N                                  | MEMBER GROWTH NET<br>GOAL   | MEMBER GROWTH<br>ACTUAL                                                      | DROPPED<br>MEMBERS ACTUAL<br>(including transfers) |  |  |  |  |  |
| JULY/AUG/SEP<br>OCT/NOV/DEC<br>JAN/FEB/MAR | 108<br>110                  | 123<br>85<br>73                                                              | 185<br>208<br>153                                  |  |  |  |  |  |
|                                            | JULY/AUG/SEP<br>OCT/NOV/DEC | RESULTS FOR QUARTER MEMBER GROWTH NET GOAL  JULY/AUG/SEPT 88 OCT/NOV/DEC 108 | RESULTS FOR 2020-2021                              |  |  |  |  |  |

## GOALS AND ACTUAL MEMBERS CUMULATIVE

| DROPPED CLUBS: 4        |          | 100 CLUBS OF 307 ADDED 1 OR MORE<br>NEW MEMBERS | GENDER DISTRIBUTION  MALE 5,393 (73.25%) |                |       |
|-------------------------|----------|-------------------------------------------------|------------------------------------------|----------------|-------|
| DROPPED MEMBERS         |          |                                                 | FEMALE                                   | 1,969 (26.75%) |       |
| DECEASED                | 110      | CLICK HERE FOR CUMULATIVE                       | TOTAL FAMILY UNIT MEMBERS                |                | 1,488 |
| CLUB CANCELLED<br>OTHER | 2<br>434 | MEMBERSHIP DATA                                 | FAMILY MEMBERS PAYING HALF<br>DUES       |                | 753   |
| TOTAL                   | 546      |                                                 |                                          |                |       |